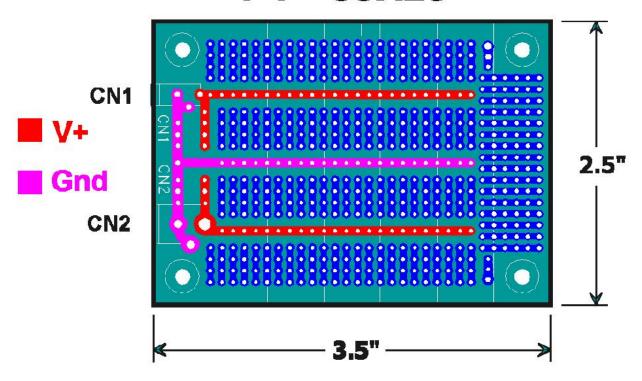

PT - 35X25

The board material is FR4, 1/16" thick. Except for a short 0.3" trace which completes the V+ trace on the bottom of the board, the trace patterns are identical on the top and bottom of the board. To help you locate positions on the board, the silk screen has vertical lines every 0.5", as well as connector outlines for CN1 and CN2. (The silk screen is identical on the top and bottom of the board.) There are four board mounting holes, 0.140" diameter; 456 IC/component circuit mounting holes, 0.036" diameter; 99 front panel/terminal strip mounting holes, 0.045" diameter; and 18 other holes of miscellaneous sizes. Recommend Jameco Part Numbers 101179 & 101187 (for Power Jacks).