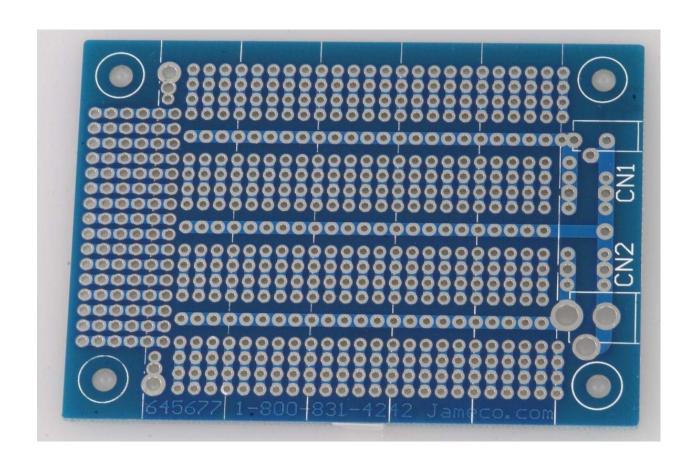

PT - 35X25

The board material is FR4, 1/16" thick. Except for a short 0.3" trace which completes the V+ trace on the bottom of the board, the trace patterns are identical on the top and bottom of the board. To help you locate positions on the board, the silk screen has vertical lines every 0.5", as well as connector outlines for CN1 and CN2. (The silk screen is identical on the top and bottom of the board.) There are four board mounting holes, 0.140" diameter; 456 IC/component circuit mounting holes, 0.036" diameter; 99 front panel/terminal strip mounting holes, 0.045" diameter; and 18 other holes of miscellaneous sizes. Recommend Jameco Part Numbers 101179 & 101187 (for Power Jacks).